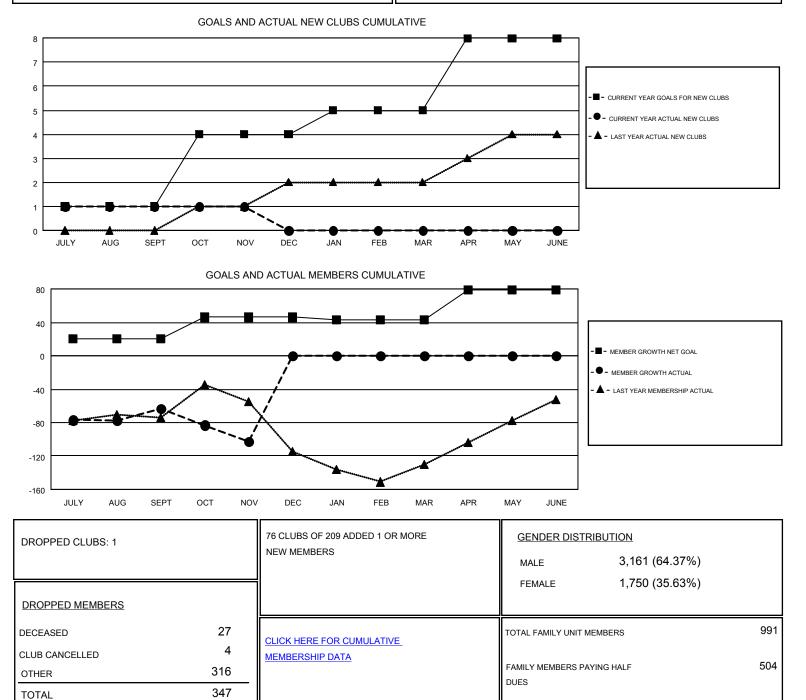

Y/AUG/SEPT         | 1             | 1         | 0                     | JULY/AUG/SEPT | 20                        | 153                     | 201                                                |
| OCT/NOV/DEC           | 3             | 0         | 1                     | OCT/NOV/DEC   | 26                        | 113                     | 146                                                |
| JAN/FEB/MAR           | 1             | 0         | 0                     | JAN/FEB/MAR   | -3                        | 0                       | 0                                                  |
| APR/MAY/JUNE          | 3             | 0         | 0                     | APR/MAY/JUNE  | 36                        | 0                       | 0                                                  |